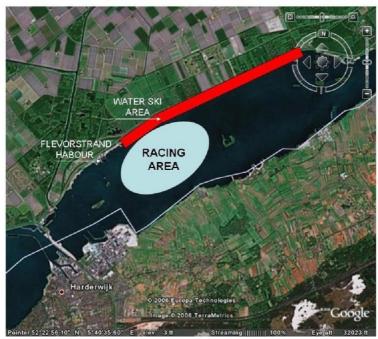

#### 9 VENUE

- 9.1 Attachment A shows the location of the regatta harbor.
- 9.2 Attachment B shows the location of the racing area.

# **Attachment B: Location of the racing area**

Beware: The waterski area, marked in red on the map and separated by yellow stakes in the water, is an *Obstruction*. Entering this area will result in a DSQ without a hearing.