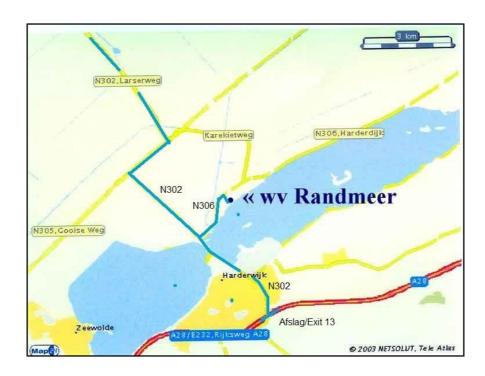

#### 9 VENUE

- 9.1 Attachment A shows the location of the regatta harbor.
- 9.2 Attachment B shows the location of the racing area.

## **Attachment A:** Location of the harbour

WV Randmeer, Flevostrand, Strandweg 1, 8256 RZ Biddinghuizen tel. (Reception): +31 (0)320 - 288 480